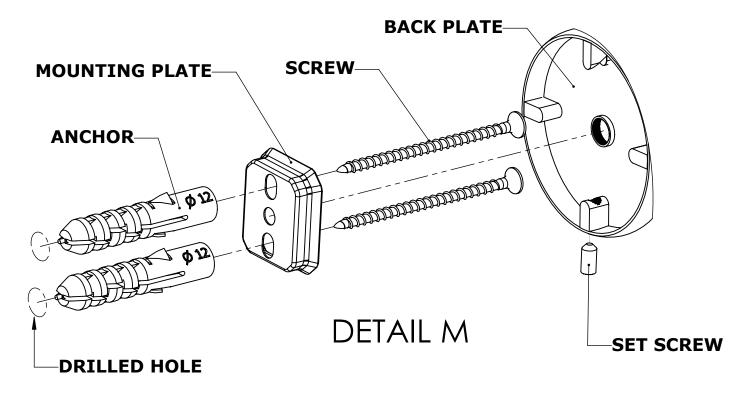

#### Step 1: Drill holes in Wall for screw anchors and attach Mounting Plate to Wall

Determine your desired location for installation and make a mark for the location of the mounting plate. Remove mounting plate from backplate by loosening set screw in backplate as pictured below. Place center hole of mounting plate over mark made above. Make 2 marks where mounting screws will be placed as shown below. Drill hole at each of the marks. (You may substitute other style mounting anchors or screws if desired). Place anchors into the holes made. Place mounting plate over holes and secure to mounting surface using screws as shown below.