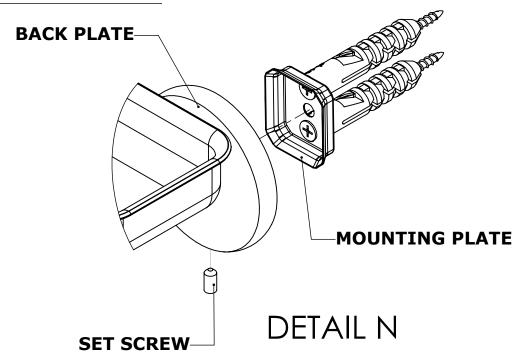

### **Step 2:** Attach Bracket to Mounting Plate.

Place bracket on mounting plate and secure by tightening set screw as shown below.