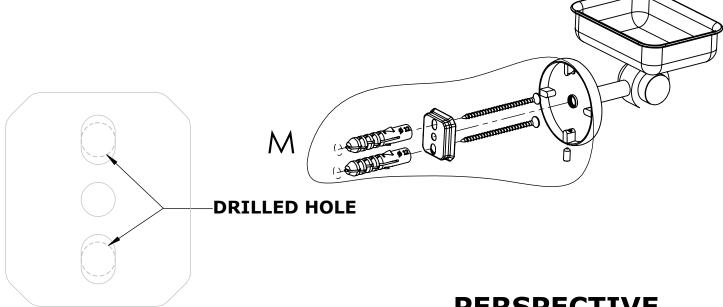

#### Step 1: Drill holes in Wall for screw anchors and attach Mounting Plate to Wall

Determine your desired location for installation and make a mark for the location of the mounting plate. Remove mounting plate from backplate by loosening set screw in backplate as pictured below. Place center hole of mounting plate over mark made above. Make 2 marks where mounting screws will be placed as shown below. Drill hole at each of the marks. (You may substitute other style mounting anchors or screws if desired). Place anchors into the holes made. Place mounting plate over holes and secure to mounting surface using screws as shown below.

### **PERSPECTIVE**