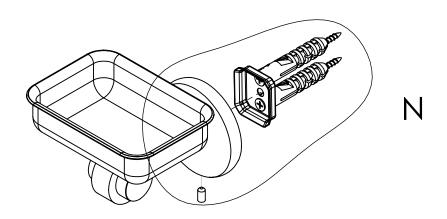

### **Step 2:** Attach Bracket to Mounting Plate.

Place bracket on mounting plate and secure by tightening set screw as shown below.

### **PERSPECTIVE**